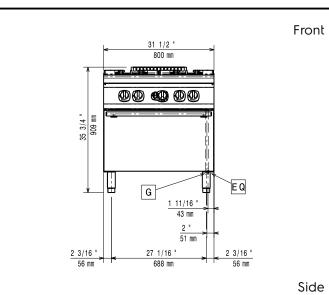

### Construction

- Unit is 930 mm deep to give a larger working surface area.
- All exterior panels in Stainless Steel with Scotch Brite finishing.
- AISI 304 stainless steel worktop, 2mm thick.
- Model has right-angled side edges to allow flush fitting joints between units, eliminating gaps and possible dirt traps.