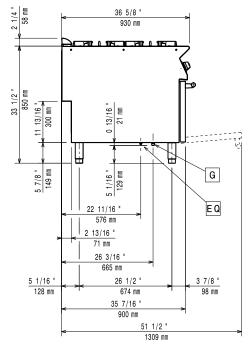

### Construction

- Unit is 930 mm deep to give a larger working surface area.
- All exterior panels in Stainless Steel with Scotch Brite finishing.
- AISI 304 stainless steel worktop, 2mm thick.
- Model has right-angled side edges to allow flush fitting joints between units, eliminating gaps and possible dirt traps.