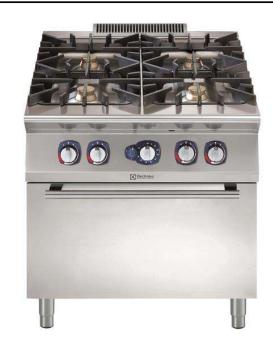

# Modular Cooking Range Line 900XP 4-Burner Gas Range 6 kW on Gas Oven

| ITEM #  |  |  |
|---------|--|--|
| MODEL # |  |  |
| NAME #  |  |  |
|         |  |  |
| SIS #   |  |  |
| AIA#    |  |  |

391004 (E9GCGH4CGL)

4-burner (6 kW each) gas range on gas oven (8,5 kW)

#### Item No.

To be installed on stainless steel feet with height adjustment up to 50 mm. High efficiency flower flame burners with continuous power regulation and optimized combustion. Flame failure device as standard on burners to protect against accidental extinguishing. Oven chamber with 3 levels of runners to accomodate 2/1 GN shelves (2 steam pans). Ribbed, cast-iron oven base plate. Exterior panels of unit in stainless steel with Scotch Brite finish. Pan supports in heavy duty cast iron. Extra strength work top in heavy duty 2 mm stainless steel. Right-angled side edges to allow flush-fitting junction between units.

#### Main Features

- Unit to be mounted on stainless steel feet with height adjustment up to 50 mm. Unit can be easily mounted on cantilever systems.
- The four 6 kW high efficiency burners are available in two different sizes to suit high performing cooking requirements of the most demanding customers:-60 mm burners with continuous power regulation from 1,5 to 6 kW-100 mm burners with continuous power regulation from 2.2 kW to 10 kW
- Gas appliance supplied for use with natural or LPG gas, conversion jets supplied as standard.
- Large sized pan support in cast iron (stainless steel as option) with long center fins to allow the use of the largest down to the smallest pans.
- Burners with optimized combustion.
- Flame failure device on each burner protects against gas leakage when accidental extinguishing of the flame occurs.
- Protected pilot light.
- Base compartment consists of a gas heated standard oven with stainless steel burners and self stabilizing flame positioned beneath the base plate. Oven chamber to have 3 levels of runners to accomodate 2/1 GN shelves (2 steam pans) and ribbed cast iron base plate.
- Oven thermostat adjustable from 120 °C to 280 °C.
- 40 mm thick oven door for heat insulation.
- The special design of the control knob system guarantees against water infiltration.
- IPX5 water protection.
- Control knobs provide smooth, continuous rotation from min to max power level.